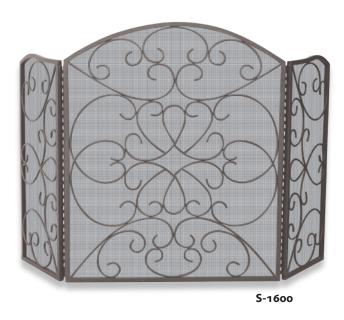

### Bronze

S-1600 3 Fold Bronze Wrought Iron Screen with Scroll Design 35" High x 55" Wide (45.2 lbs.)
 S-1667 Single Panel Curved Bronze Screen 31" High x 41" Wide (12.4 lbs.)

S-1658 3 Fold Bronze Wrought Iron Screen with Continuous Arch 33" High x 52.25" Wide (28 lbs.)